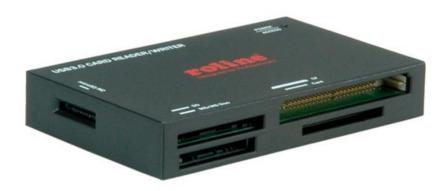

## ROLINE USB 3.0 Multi Card Reader, schwarz

## ROLINE Multi Card Reader USB 3.0, noir

ROLINE USB 3.0 Multi Card Reader, external, black

Item no. 15.08.6250

ROLINE USB 3.0 Multi Card Reader, black

Features:

- Support USB 3.0, compliant with USB 2.0, USB 1.1
- Card Reader works with multiple media, as e.g. CF (Compact Flash) Card I/II, SD (Secure Digital) Card, SDHC, SDXC, MMC (MultiMedia Card), MS (Memory Stick), MS Pro, MS Duo, microSD and many variants
- Support Extended Capacity SD memory cards (SDXC)
- No adapter required for Micro SD/M2 Cards
- Five slots can be used at the same time for data exchange
- Bus powered-power supply over USB port
- Supported Operating Systems: Windows 2000/XP/Vista/7