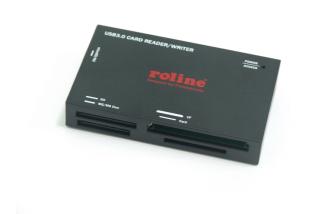

## ROLINE USB 3.0 Multi Card Reader, schwarz

## ROLINE Multi Card Reader USB 3.0, noir

ROLINE USB 3.0 Multi Card Reader, external, black

Item no. 15.08.6250

ROLINE USB 3.0 Multi Card Reader, black

Features:

- Support USB 3.0, compliant with USB 2.0, USB 1.1
- Card Reader works with multiple media, as e.g. CF (Compact Flash) Card I/II, SD (Secure Digital) Card, SDHC, SDXC, MMC (MultiMedia Card), MS (Memory Stick), MS Pro, MS Duo, microSD and many variants
- Support Extended Capacity SD memory cards (SDXC)
- No adapter required for Micro SD/M2 Cards
- Five slots can be used at the same time for data exchange
- Bus powered-power supply over USB port
- Supported Operating Systems: Windows 2000/XP/Vista/7