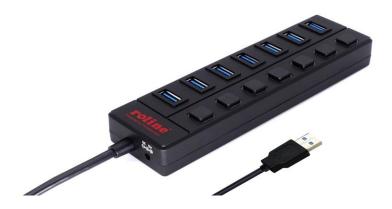

## Item no.: 14.02.5047 ROLINE USB 3.2 Gen 1 Industrial Hub, 7-Port, switchable, black

## Features:

- Add 7 USB 3.2 Gen1 SuperSpeed ports to your PC and enjoy data transfer rates of up to 5Gbps for faster sync times
- Built-in surge protection keeps your devices and data safe and supports hot swapping
- Expand by connecting up to 7x USB 3.0, 2.0, or 1.1 devices to any USB 3.0 or 2.0 capable computer
- Backward compatible with all USB 2.0/1.1 devices
- Individual power switch controlling for each port
- Supports auto switching between self-power and bus-power mode
- LED status indicator for each port
- Plug and play, hot swappable
- No extra software drivers needed
- ABS case in black
- Built-in Cable (Length: 80cm)
- 5V4A power adapter included
- Operating Temperature: 0°C to 40°C (35° F to 100° F)
- Operating Humidity: 20% RH to 80% RH