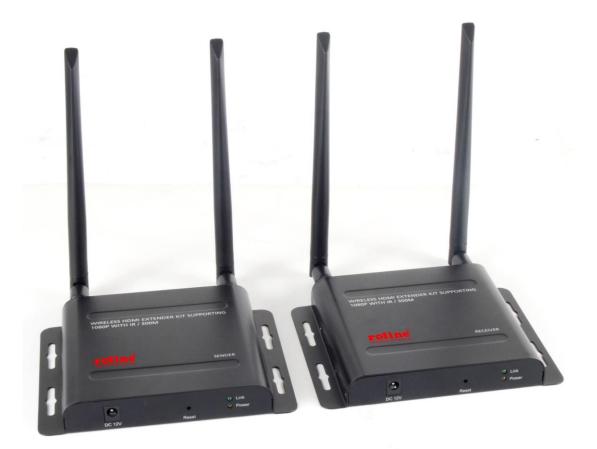

## Item no.: 14.01.3414 ROLINE Wireless HDMI A/V System, 1080p @60Hz, 300m, black

## Features:

- Supports HDMI video and audio signals transmitted through WIFI wireless up to 300 meters
- Supports HD video signal resolution up to 1920 x 1080p @ 60Hz
- Dedicated format to encode and decode video signal, effectively improve the transmission efficiency, to ensure the playback function smoothly
- Supports external remote infrared expansion, easy to control remote devices
- Automatic identification and configuration of various display modes
- Built-in automatic balance system, supports picture smooth, clear and stable
- Built-in ESD electrostatic protection circuit, all-round protection system security
- Simple installation, plug and play, no need to setup