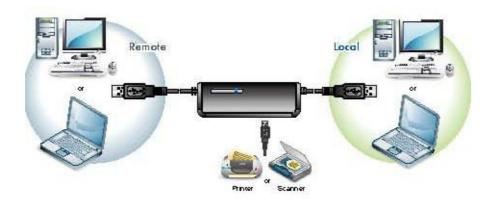

# Application:

#### Features:

- Notebook USB KVM Switch with file transfer functionality and USB 2.0 support
- Dual PC control (KVM functionality)- allows you to control both your Local computer/laptop and a Remote computer/laptop via the local computer
- 1-port USB 2.0 Hub built in- allow the Local computer to connect to a USB 2.0 peripheral
- Compact design, built-in all-in-one USB 2.0 cables- enables high-speed data transfer
- Transfer speeds up to 12MB/second
- Intuitive Graphical User Interface (GUI) for easy operation
- File system management utility allows you to transfer files between two computers/laptopssimply drag and drop
- Plug and play- installation software is auto-run
- Desktop scaling- user can adjust the size/resolution of the Remote desktop window by size or ratio
- Non-powered