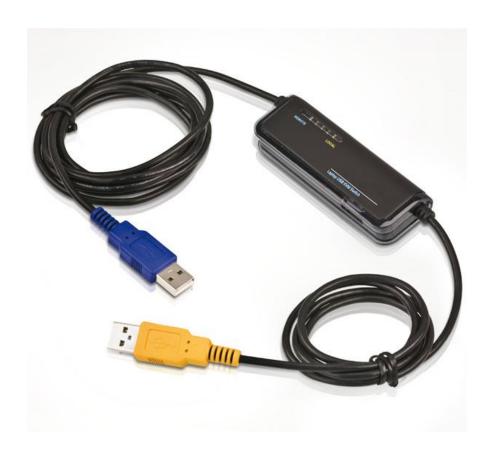

### **ROLINE NOTEBOOK USB KVM SWITCH**

#### Features:

- Notebook USB KVM Switch with file transfer functionality and USB 2.0 support
- Dual PC control (KVM functionality)- allows you to control both your Local computer/laptop and a Remote computer/laptop via the local computer
- 1-port USB 2.0 Hub built in- allow the Local computer to connect to a USB 2.0 peripheral
- Compact design, built-in all-in-one USB 2.0 cables- enables high-speed data transfer
- Transfer speeds up to 12MB/second
- Intuitive Graphical User Interface (GUI) for easy operation
- File system management utility allows you to transfer files between two computers/laptopssimply drag and drop
- Plug and play- installation software is auto-run
- Desktop scaling- user can adjust the size/resolution of the Remote desktop window by size or ratio
- Non-powered

## **Specifications:**

| Function               |                        | 14.01.3259                   |
|------------------------|------------------------|------------------------------|
| Computer Connections   |                        | 1                            |
| Connectors             | Local Port             | 1 x USB Type A Male (Yellow) |
|                        | Remote Port            | 1 x USB Type A Male (Blue)   |
| LEDs                   | On Line                | 1 (Blue)                     |
|                        | Data Transfer          | 1 (Blue)                     |
| USB Hub                |                        | 1 x USB 2.0 Port             |
| Environment            | Operation Temp.        | 0-50°C                       |
|                        | Storage Temp.          | -20-60°C                     |
|                        | Humidity               | 0-80% RH, Non-condensing     |
| Physical<br>Properties | Housing                | Plastic                      |
|                        | Weight                 | 98 g                         |
|                        | Dimensions (L x W x H) | 9.20 x 3.10 x 1.40 cm        |